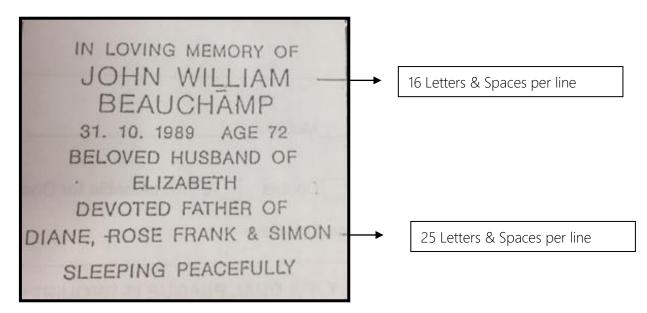

| PLAQUE SIZING AND INFORMATION – pictures examples only |                                                |                                         |  |
|--------------------------------------------------------|------------------------------------------------|-----------------------------------------|--|
| C160140                                                | Single plaque                                  | 160mm x 140mm                           |  |
| C300130                                                | Double plaque                                  | 300mm x 130mm                           |  |
| C300130C                                               | Double plaque 1 <sup>st</sup> detachable plate | 300mm x 130mm<br>With DP – 132mm x 40mm |  |
| M100C                                                  | 2 <sup>nd</sup> Detachable plate               | 132mm x 40mm                            |  |

Single Plaque – 10 lines Max

Double Plaque