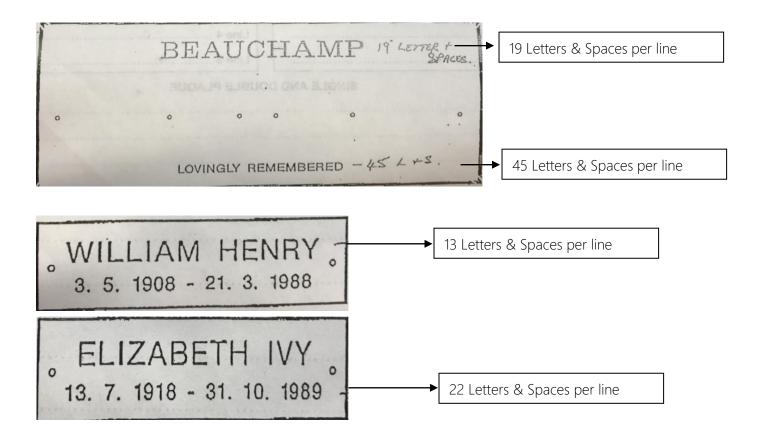

| PLAQUE SIZING AND INFORMATION – pictures examples only |                                                |                                         |  |
|--------------------------------------------------------|------------------------------------------------|-----------------------------------------|--|
| C160140                                                | Single plaque                                  | 160mm x 140mm                           |  |
| C300130                                                | Double plaque                                  | 300mm x 130mm                           |  |
| C300130C                                               | Double plaque 1 <sup>st</sup> detachable plate | 300mm x 130mm<br>With DP – 132mm x 40mm |  |
| M100C                                                  | 2 <sup>nd</sup> Detachable plate               | 132mm x 40mm                            |  |

Single Plaque – 10 lines Max

Double Plaque