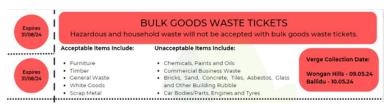

### **BULK GOODS WASTE PASS**

Are you planning for a clean out over the festive break?

Don't forget about the two additional bulk goods waste tickets you received with your rates notice to use at the Wongan Hills Waste Management Facility to drop off bulk items such as furniture.

Want to wait for the verge side pick up? 2024 Verge Collection Dates: Wongan Hills - 09.05.2024 Ballidu - 10.05.2024